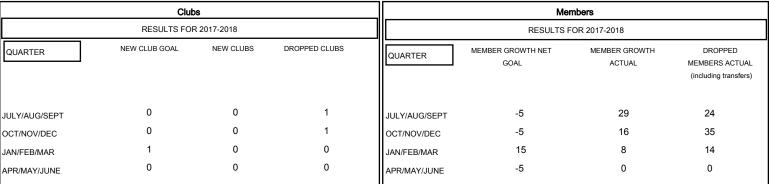

# GOALS AND ACTUAL NEW CLUBS CUMULATIVE

| DROPPED CLUBS: 2 |    |
|------------------|----|
| DROPPED MEMBERS  |    |
| DECEASED         | 4  |
| CLUB CANCELLED   | 4  |
| OTHER            | 65 |
| TOTAL            | 73 |

| 28 CLUBS OF 59 ADDED 1 OR MORE | GENDER DISTRIBUTION |                  |
|--------------------------------|---------------------|------------------|
| NEW MEMBERS                    | MALE                | 806              |
|                                | FEMALE              | 350              |
|                                | Women Percentag     | je Fiscal Year 0 |