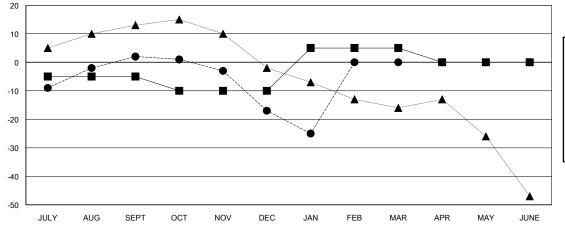

### GOALS AND ACTUAL MEMBERS CUMULATIVE

| -■- MEMBER GROWTH NET GOAL        |  |
|-----------------------------------|--|
| - ● - MEMBER GROWTH ACTUAL        |  |
| - ▲ - LAST YEAR MEMBERSHIP ACTUAL |  |
|                                   |  |
|                                   |  |
|                                   |  |